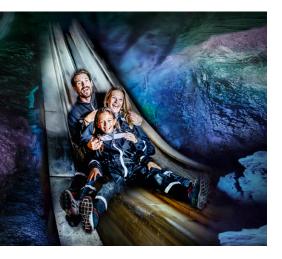

### DESTINATION INFO

The mine's railway, separated from the mining area by only a rock face, takes you 650 m deep into the mountain, where you'll find the cavernous Salt Cathedral and the spectacular Miner's Slide. The one hour guided tour through the underground system provides an exclusive look back at the history of the Berchtesgaden salt and German engineering. There is so much to experience such as the underground Mirror Lake and the Magic Salt Room.

### DID YOU KNOW THAT ...

- ... in the Salt Mine Berchtesgaden you can slide down into the depths of the mountain on a miner's slide which is over 40 m long?
- ... the Salt Mine Berchtesgaden is the only mine with its own gin called 1517 Miner's Gin? The gin is matured in the depths of the oldest mine in Germany.