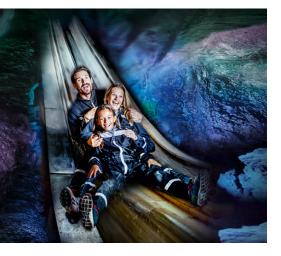

#### DESTINATION INFO

The mine's railway, separated from the mining area by only a rock face, takes you 650 m deep into the mountain, where you'll find the cavernous Salt Cathedral and the spectacular Miner's Slide. The one hour guided tour through the underground system provides an exclusive look back at the history of the Berchtesgaden salt and German engineering. There is so much to experience such as the underground Mirror Lake and the Magic Salt Room.

### DID YOU KNOW THAT ...

- ... in the Salt Mine Berchtesgaden you can slide down into the depths of the mountain on a miner's slide which is over 40 m long?
- ... the Salt Mine Berchtesgaden is the only mine with its own gin called 1517 Miner's Gin? The gin is matured in the depths of the oldest mine in Germany.