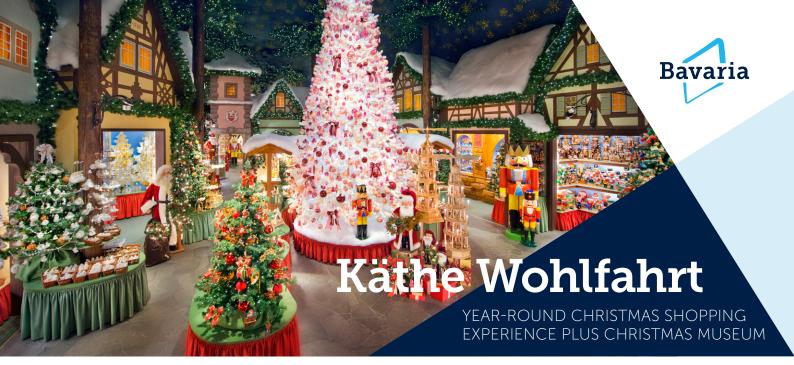

### TOP HIGHLIGHTS

- O1 The flagship store "Christmas Village" in Rothenburg ob der Tauber with approx. 1000 square meters of sales area near the market square
- 02 25,000 handmade Christmas decorations, mainly from German and European manufacturers
- Inside a **16 ft. tall revolving white**Christmas tree and a 11.48 ft tall
  nutcracker
- The "German Christmas
  Museum" on the floor above the
  "Christmas Village" with thousands
  of original museum objects from
  our (great-) grandparents' Christmas
  time
- Further year-round Christmas experiences from Käthe Wohlfahrt in Oberammergau, Nuremberg, Bamberg, Heidelberg, Rüdesheim, Berlin